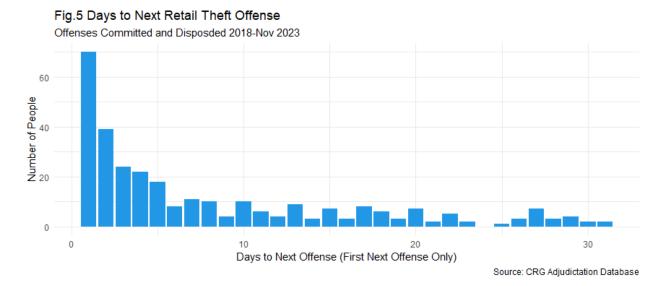

# How many people are repeat retail theft offenders in the cohort and when did they re-offend?

There were 526 unique individuals who committed a retail theft charge in 2018 or later where the charge was disposed of by November 2023. These individuals were charged with 3,458 charges of retail theft. Of the 526 individuals, 303 (57.6%) had a new offense within 31 days of their first offense during the study period. Most of the new offenses were within 10 days of the first offense.