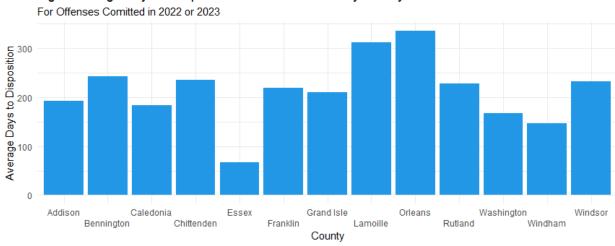

# How long are retail theft charges taking to resolve (post-Covid)?

Figure 3 shows the average days to disposition from the date of the offense, for those offenses committed in 2022 or 2023. All counties are disposing of cases within 1 year of the offense. There is a difference however, between the the average disposition times from the offense and the arraignment. Figure 4 shows the average disposition times from arraignment. Addison county is able to dispose of cases in under 100 days after arraignment, compared to the almost 200 days to dispose of the case from the offense. This indicates that the delay could be in apprehending the offender or scheduling the first arraignment.

Fig.3: Average Days to Dispostion from Offense Date by County

Source: CRG Adjudictation Database

Source: CRG Adjudictation Database

Fig. 4: Average Days to Dispostion from Arraignment by County