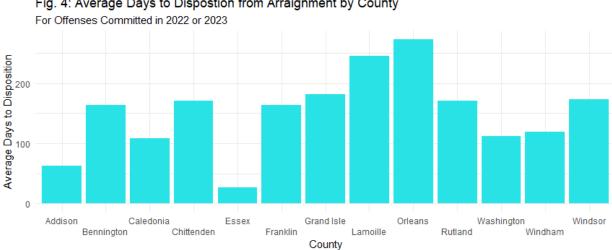

# How long are retail theft charges taking to resolve (post-Covid)?

Figure 3 shows the average days to disposition from the date of the offense, for those offenses committed in 2022 or 2023. All counties are disposing of cases within 1 year of the offense. There is a difference however, between the the average disposition times from the offense and the arraignment. Figure 4 shows the average disposition times from arraignment. Addison county is able to dispose of cases in under 100 days after arraignment, compared to the almost 200 days to dispose of the case from the offense. This indicates that the delay could be in apprehending the offender or scheduling the first arraignment.

Fig.3: Average Days to Dispostion from Offense Date by County

Source: CRG Adjudictation Database

Source: CRG Adjudictation Database

Fig. 4: Average Days to Dispostion from Arraignment by County